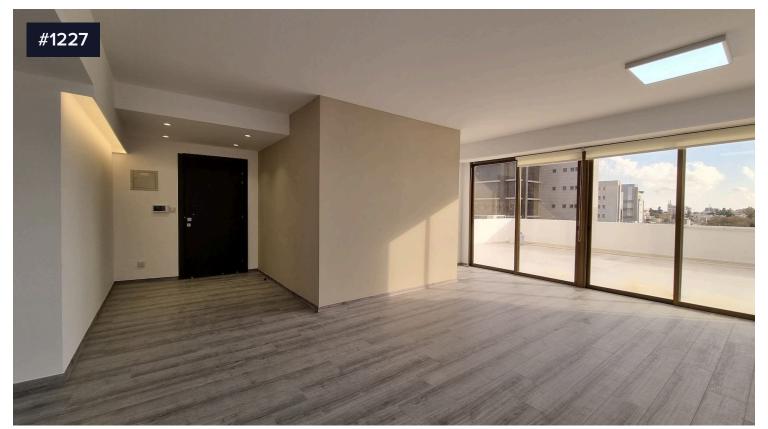

## 140 sqm Office in Petrou & Pavlou, Limassol

€4,200 /month

Petrou Kai Pavlou, Limassol

This modern office space for rent offers a key-ready opportunity for any business looking to thrive. Spanning an impressive 140 m2, the office is situated on the third floor of a well-maintained building, offering stunning city views, and easily accessible via an elevator. Constructed in 2000 and beautifully renovated in 2022, this space features a blend of contemporary design and functionality.

It comprises a reception area, a wide open-plan space, two separate rooms (conference & director's), a 75 sqm private veranda, a kitchenette, and two (2) WCs.

Covered

[ ] 140 m<sup>2</sup>

Energy efficiency rating