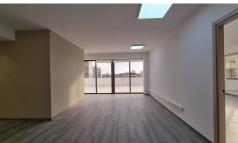

## 140 sqm Office in Petrou & Pavlou, Limassol

€4,200 /month

Petrou Kai Pavlou, Limassol

This modern office space for rent offers a key-ready opportunity for any business looking to thrive. Spanning an impressive 140 m2, the office is situated on the third floor of a well-maintained building, offering stunning city views, and easily accessible via an elevator. Constructed in 2000 and beautifully renovated in 2022, this space features a blend of contemporary design and functionality.

It comprises a reception area, a wide open-plan space, two separate rooms (conference & director's), a 75 sqm private veranda, a kitchenette, and two (2) WCs.

Covered

[ ] 140 m<sup>2</sup>

Energy efficiency rating