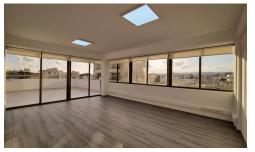

## 140 sqm Office in Petrou & Pavlou, Limassol

€4,200 /month

Petrou Kai Pavlou, Limassol

This modern office space for rent offers a key-ready opportunity for any business looking to thrive. Spanning an impressive 140 m2, the office is situated on the third floor of a well-maintained building, offering stunning city views, and easily accessible via an elevator. Constructed in 2000 and beautifully renovated in 2022, this space features a blend of contemporary design and functionality.

It comprises a reception area, a wide open-plan space, two separate rooms (conference & director's), a 75 sqm private veranda, a kitchenette, and two (2) WCs.

Covered

[ ] 140 m<sup>2</sup>

Energy efficiency rating