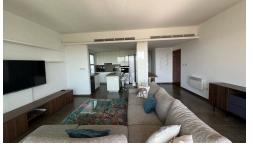

## 2 Bedroom Apartment in Petrou and Pavlou, Limassol

€2,500 /month

Petrou Kai Pavlou, Limassol

This fully furnished and equipped 2-bedroom apartment is located on the 3rd floor of a newly built 2024 complex. Designed with comfort and style in mind, the apartment offers spacious interiors with premium furnishings, creating a warm and inviting living space.