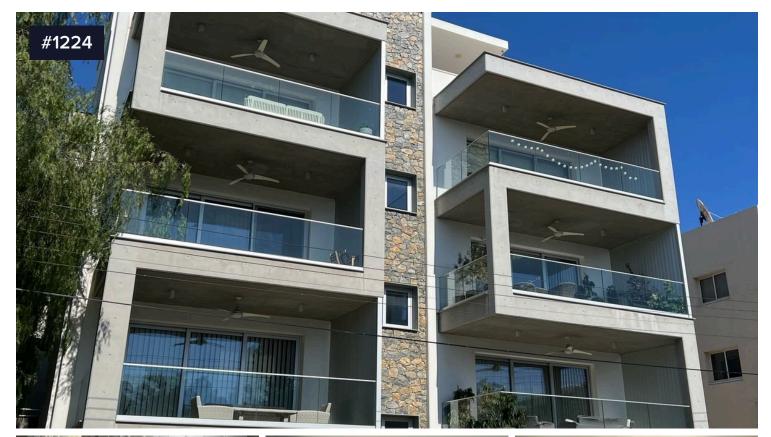

## 2 Bedroom Apartment in Petrou and Pavlou, Limassol

€2,500 /month

Petrou Kai Pavlou, Limassol

This fully furnished and equipped 2-bedroom apartment is located on the 3rd floor of a newly built 2024 complex. Designed with comfort and style in mind, the apartment offers spacious interiors with premium furnishings, creating a warm and inviting living space.